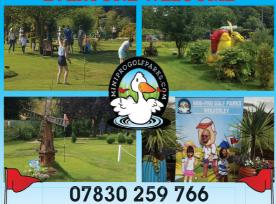

## MINI-PRO GOLF PARKS

WOLVERLEY

Mini Pro Golf Parks, Wolverley is located by the river Stour, with views across the Valley, a wonderful setting for a unique fun Mini Golfing experience.

The course boasts 18 Holes of golf on perfectly trimmed grass fairways, perfectly manicured greens, sandy bunkers and real rough to catch the unwary golfer.

The course recreates all the fun of real golf - just characters that may or may not help you as you progress around the course!!

On your golfing journey players will come across various feature holes including: Lighthouse Point, Crocodile Alley, The Minefield, Willard the Magic Wizard. Eagles Nest... and of course there's a Windmill.